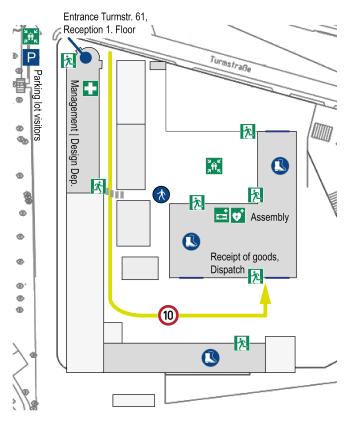

## Reception

Please come first to our administration building Turmstr. 61, first floor, for registration.

We do not have an elevator, please speak to us if you would like us to meet you downstairs at the entrance.